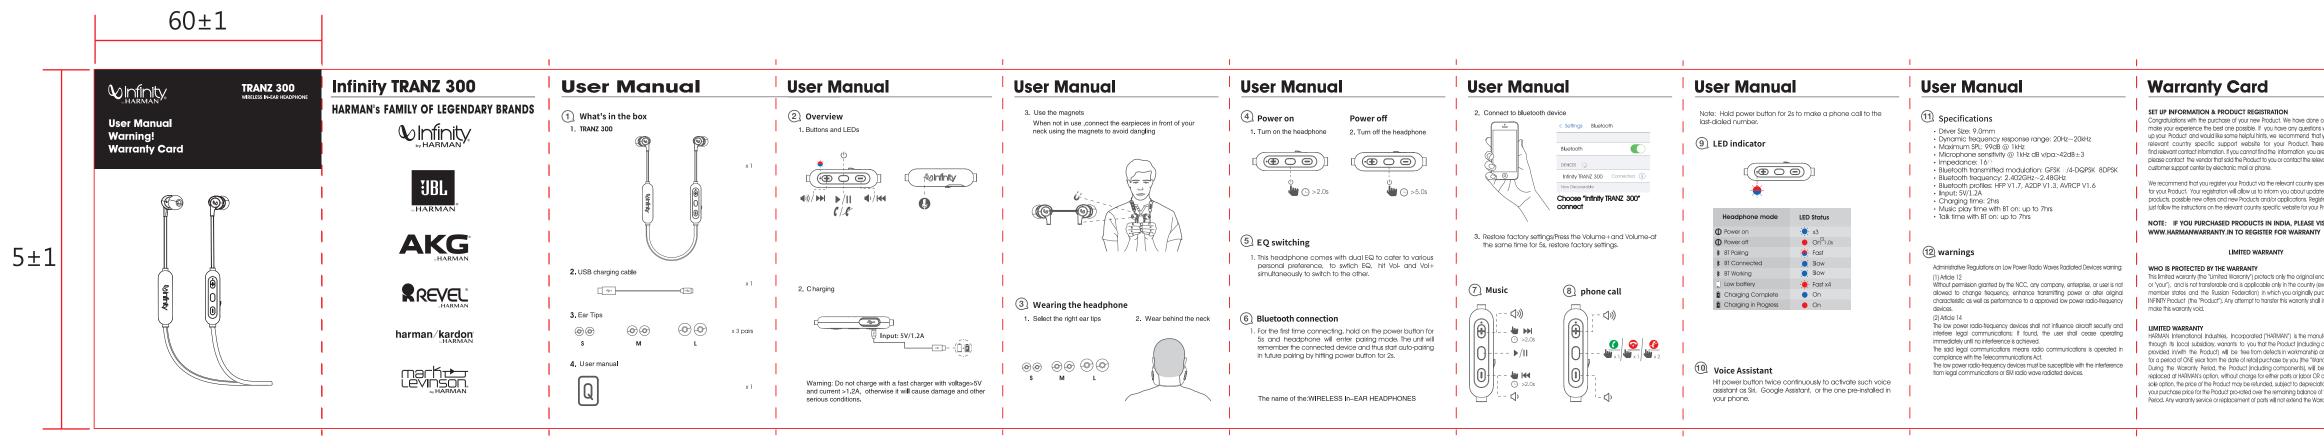

| User Manual                                                                                              | User Manual                                                                                  | Warning!                                            | Warning!                                                                                                                                                                                                                                                                                                                                                                                                                                                                                                                                                                                                                                                                                                                                                                                                                                                                                                                                                                                                                                                                                                                                                                                                                                                                                                                                                                                                                                                                                                                                                                                                                                                                                                                                                                                                                                                                                                                                                                                                                                                                                                             | Warning!                                                                                                                                                                                                                                                                                                                                                                                                                                 |
|----------------------------------------------------------------------------------------------------------|----------------------------------------------------------------------------------------------|-----------------------------------------------------|----------------------------------------------------------------------------------------------------------------------------------------------------------------------------------------------------------------------------------------------------------------------------------------------------------------------------------------------------------------------------------------------------------------------------------------------------------------------------------------------------------------------------------------------------------------------------------------------------------------------------------------------------------------------------------------------------------------------------------------------------------------------------------------------------------------------------------------------------------------------------------------------------------------------------------------------------------------------------------------------------------------------------------------------------------------------------------------------------------------------------------------------------------------------------------------------------------------------------------------------------------------------------------------------------------------------------------------------------------------------------------------------------------------------------------------------------------------------------------------------------------------------------------------------------------------------------------------------------------------------------------------------------------------------------------------------------------------------------------------------------------------------------------------------------------------------------------------------------------------------------------------------------------------------------------------------------------------------------------------------------------------------------------------------------------------------------------------------------------------------|------------------------------------------------------------------------------------------------------------------------------------------------------------------------------------------------------------------------------------------------------------------------------------------------------------------------------------------------------------------------------------------------------------------------------------------|
| 3. 磁吸功能使用<br>不使用時,請使用磁纖將耳機連接在脖子前,以免晃動                                                                    | <ul> <li>④ 開機/開機</li> <li>1. 開啓耳機</li> <li>□ ● ● ● ● ● ● ● ● ● ● ● ● ● ● ● ● ● ● ●</li></ul> | <ul> <li>2. 連接藍牙設備</li> <li></li></ul>              | <ul> <li>後聽/掛斷電話</li> <li>(3) 按聽/掛斷電話</li> <li>(4) (1) (1) (1) (1) (1) (1) (1) (1) (1) (1</li></ul>                                                                                                                                                                                                                                                                                                                                                                                                                                                                                                                                                                                                                                                                                                                                                                                                                                                                                                                                                                                                                                                                                                                                                                                                                                                                                                                                                                                                                                                                                                                                                                                                                                                                                                                                                                                                                                                                                                                                                                                                                  | 10         語音助手           連續按兩次電源鍵, 畝用語音助<br>在手機上的語音助手.           11         規格           -         驅動器大小: 9,0 mm           -         動態頻車響應範圍: 20Hz           -         最大SPL: 993日 @ 1Hk2 ab yi           -         職先: 160           -         監牙頻聲調調]: GPSK m           -         監牙頻器調]: GPSK m           -         監牙頻器: HP V1.7, A2D           -         義定時間: 2hr           -         完電牙時間: 2hr           -         開塔電牙時間: 2hr |
| <ul> <li>③ 耳機佩戴</li> <li>1. 選擇合適的耳塞硅膠</li> <li>2. 佩戴在脖子後面</li> <li>④ ④ ④ ④ ④ ⑤</li> <li>S M L</li> </ul> | <ul> <li>(5) EOUDE<br/><ul> <li>(5) EOUDE</li></ul></li></ul>                                | ⑦ 音樂 (7) 音樂 (1) (1) (1) (1) (1) (1) (1) (1) (1) (1) | C LEDSD 加速小     Tage     Tage | <ul> <li>一 同谷藍才時的首樂播放時間,</li> <li>一 開谷藍才時的道話時間,</li> <li>7 hr</li> <li>(2) 警告語<br/>根據NCC低功率電波輻射性電機(<br/>(1)第十二條經型式認識合格之低)<br/>商號或使用者均不得擅自變更頻型<br/>性及功能。</li> <li>(2)第十四條<br/>低功率射頻電機之使用不得影響計<br/>有干擾現象時,應立即停用,並改<br/>前項合法通信,指依電信法規定f<br/>低功率射頻電機須忍受合法通信」</li> </ul>                                                                                                                                                                      |